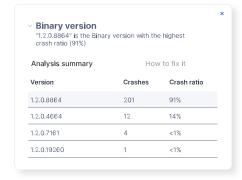

## **Diagnostics & Analytics**

Immediately identify the root cause of an issue and find all affected devices across the organization.