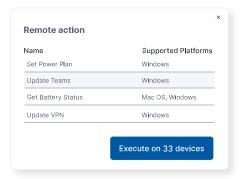

#### **Automation & Remediation**

Easily execute changes on any number of devices in seconds, resolve issues at scale, and measure the improvement.

You can't use tickets to manage your workforce because people are tolerant of the way things are."