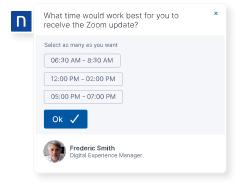

## Nexthink Employee Engagement

Unlock employee engagement with targeted, attention-grabbing two-way communications.