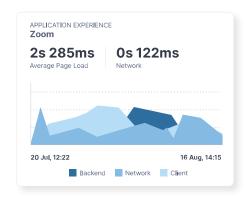

## Nexthink Application Experience

Gain visibility into how all applications are adopted and experienced by employees, boosting performance and optimizing costs.