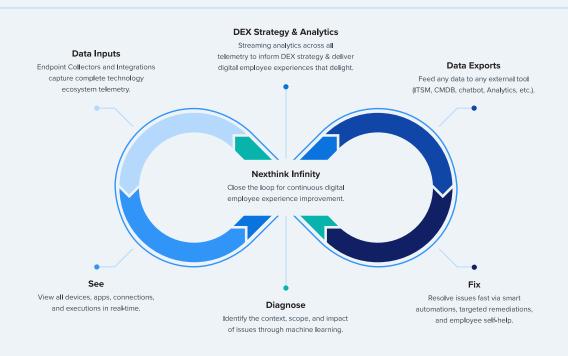

## **How Nexthink Infinity Works**

Infinity is a holistic platform built to iterate and continuously improve experience in the digital workplace.