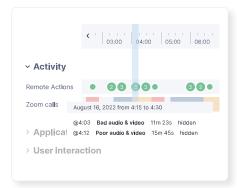

## Nexthink Collaboration Experience

Ensure dispersed team productivity via deep visibility into employee experience using the collaboration tools they rely upon.