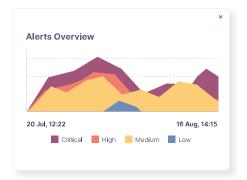

### **Real-time Alerting**

See issues the moment they occur on any device, so staff don't need to open tickets.