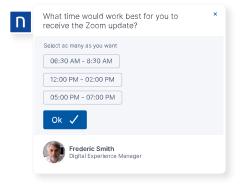

# Nexthink Employee Engagement

Unlock employee engagement with targeted, attention-grabbing two-way communications.