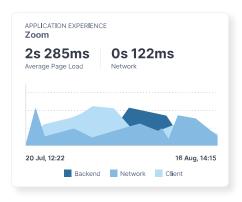

# Nexthink Application Experience

Gain visibility into how all applications are adopted and experienced by employees, boosting performance and optimizing costs.