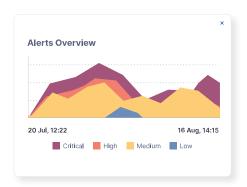

# **Real-time Alerting**

Proactively identify and notify the right teams of employee experience issues, before they become IT problems, with immediate red flags about any incident.