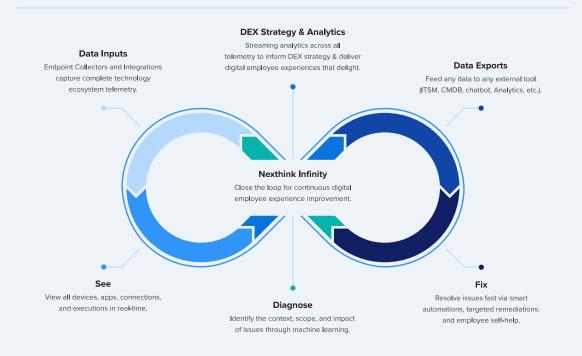

# **How Nexthink Infinity Works**

Infinity is a holistic platform built to iterate and continuously improve experience in the digital workplace.